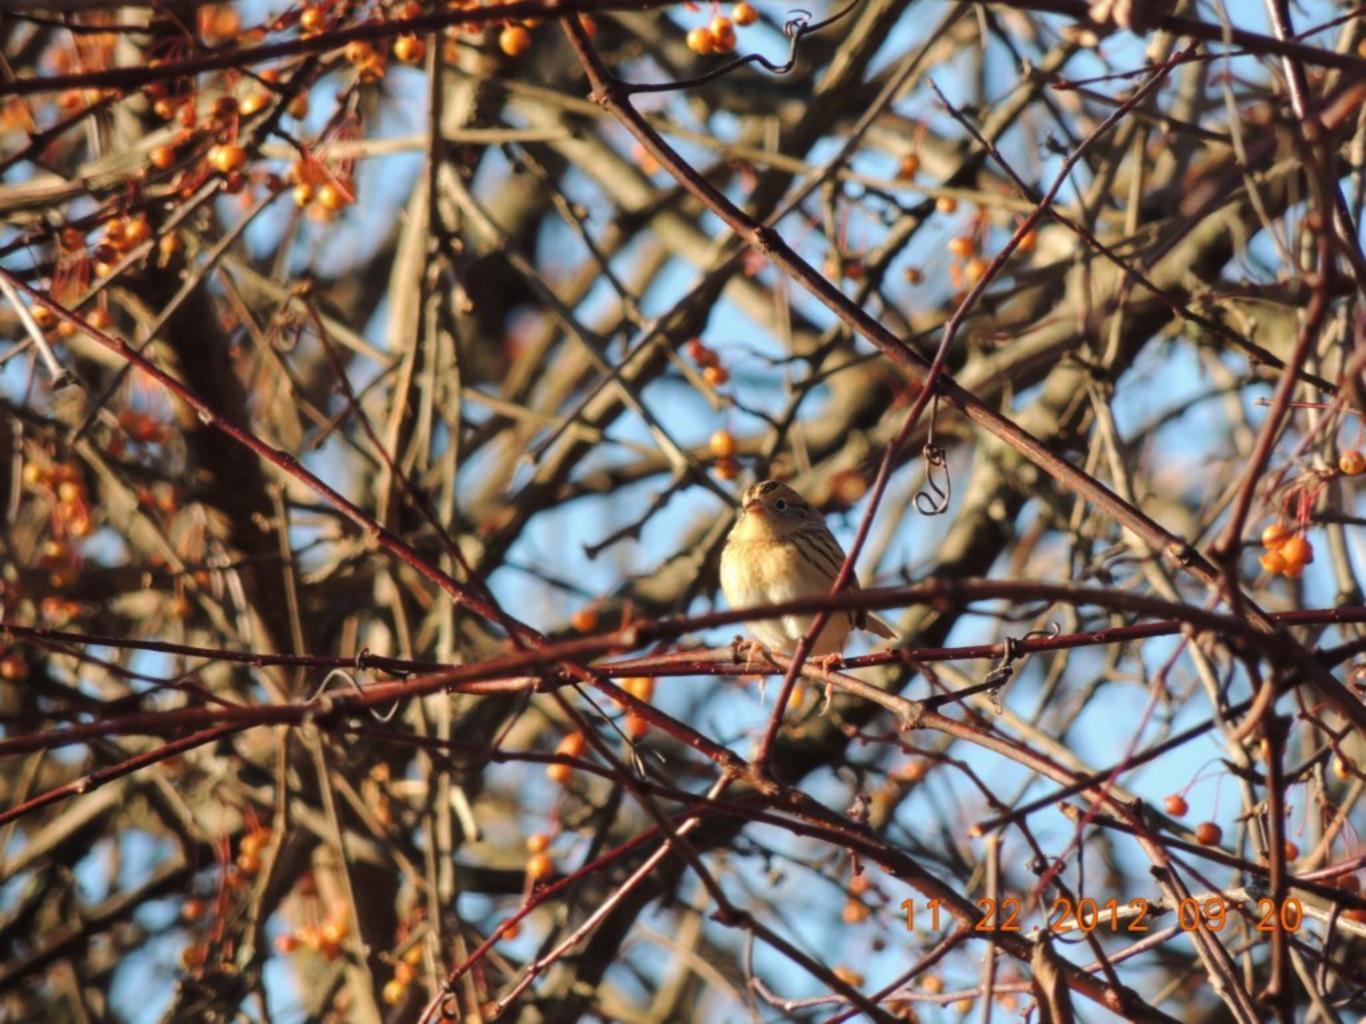

I was able to get a look at it through my binoculars but it would never sit in the open. I followed the bird along the narrow until it finally reached a hedgerow. I cautiously approached the last location I saw it land and fortunately had the bird jump into a small crabapple tree where I was able to get great looks at the bird. I first noticed a bold white crown stripe, the very fine streaking along the side of the breast and the overall orange tone in the face and top of the chest.

Behavior (be as detailed as possible about what the bird was doing)

See above description for details.

Supporting evidence (check all that apply)

Photograph

Upload images, audio, video or drawings

LCSP 11 22 12 Waterloo crown stripe.jpg Le Conte s Sparrow (WMP) 11 22 12.jpg Leconte s 2.jpg Leconte s.jpg