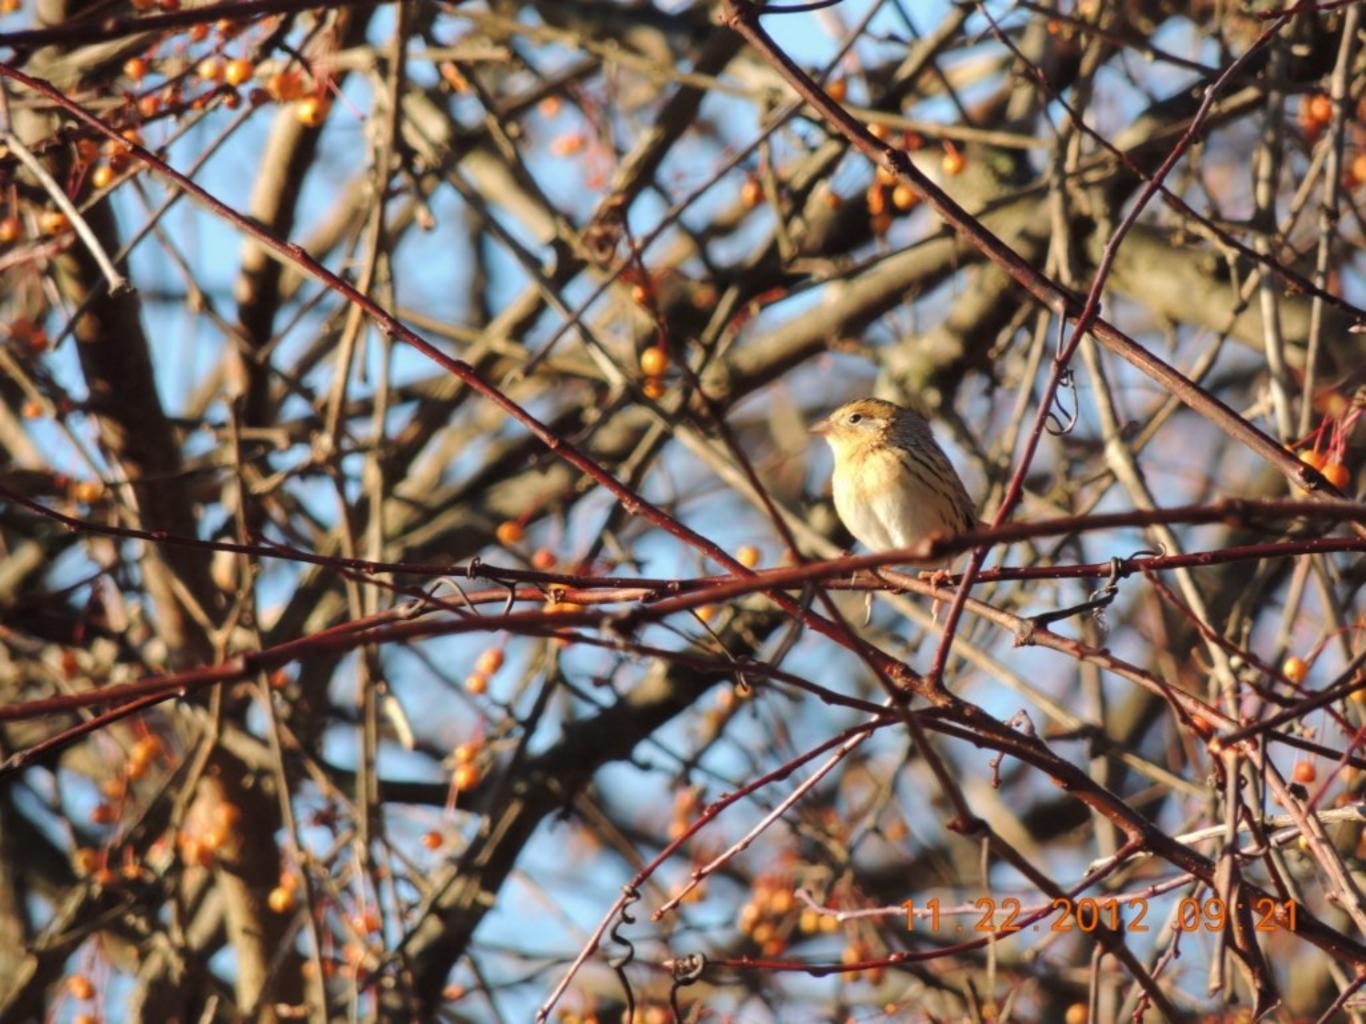

I was able to get a look at it through my binoculars but it would never sit in the open. I followed the bird along the narrow until it finally reached a hedgerow. I cautiously approached the last location I saw it land and fortunately had the bird jump into a small crabapple tree where I was able to get great looks at the bird. I first noticed a bold white crown stripe, the very fine streaking along the side of the breast and the overall orange tone in the face and top of the chest.

Behavior (be as detailed as possible about what the bird was doing)

See above description for details.

Supporting evidence (check all that apply)

Photograph

Upload images, audio, video or drawings

LCSP 11 22 12 Waterloo crown stripe.jpg Le Conte s Sparrow (WMP) 11 22 12.jpg Leconte s 2.jpg Leconte s.jpg