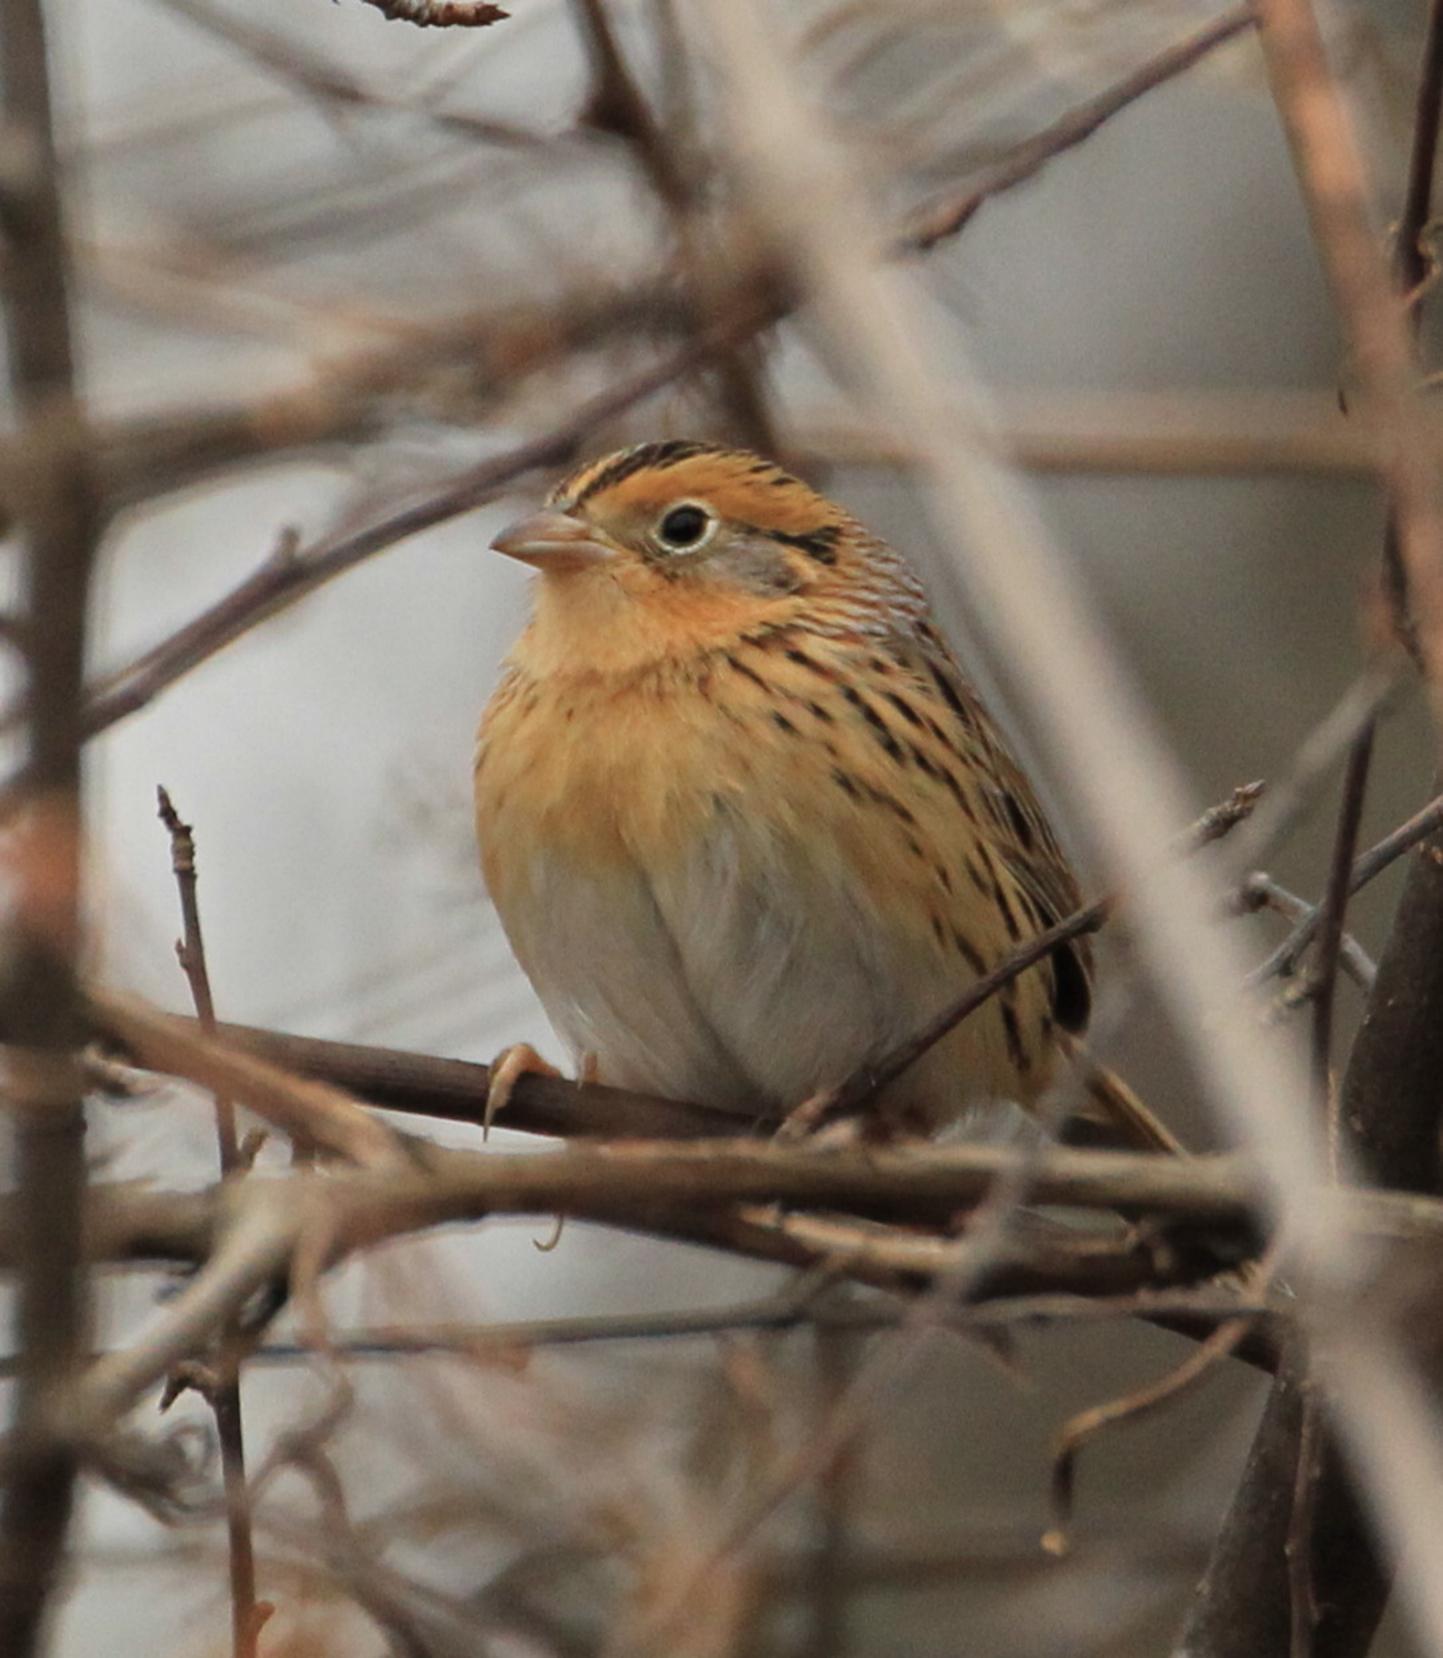

I was able to get a look at it through my binoculars but it would never sit in the open. I followed the bird along the narrow until it finally reached a hedgerow. I cautiously approached the last location I saw it land and fortunately had the bird jump into a small crabapple tree where I was able to get great looks at the bird. I first noticed a bold white crown stripe, the very fine streaking along the side of the breast and the overall orange tone in the face and top of the chest.

Behavior (be as detailed as possible about what the bird was doing)

See above description for details.

Supporting evidence (check all that apply)

Photograph

Upload images, audio, video or drawings

LCSP 11 22 12 Waterloo crown stripe.jpg Le Conte s Sparrow (WMP) 11 22 12.jpg Leconte s 2.jpg Leconte s.jpg